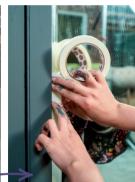

## Get started...

1 Clean the wardrobe thoroughly with lacquer thinners and give it at least 20 minutes to dry. Apply masking tape where necessary. 2 Apply 2 coats of Sherif's Stone with the 50mm

brush. Allow each coat to dry completely and wait 20-30 minutes before doing the next step. 3 Stir the Charm Silver well before you paint it over the Sherif's Stone. Also stir during use.