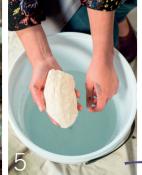

4 Apply 2–3 coats and give the last layer about 4 hours to dry. 5 Moisten a clean piece of mutton cloth with water and squeeze out any excess moisture. Stir the Antique Glaze well. Dip the 38mm brush in the Antique Glaze and paint small areas at a time, especially in the grooves. Immediately rub with the damp cloth to blend the glaze into the silver background; use more or less glaze, depending on your personal preference.