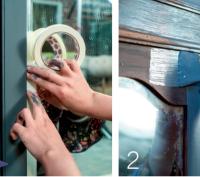

## Get started...

1 Clean the wardrobe thoroughly with lacquer thinners and give it at least 20 minutes to dry. Apply masking tape where necessary. 2 Apply 2 coats of Sherif's Stone with the 50mm

brush. Allow each coat to dry completely and wait 20-30 minutes before doing the next step. 3 Stir the Charm Silver well before you paint it over the Sherif's Stone. Also stir during use.