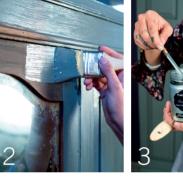

## Get started...

1 Clean the wardrobe thoroughly with lacquer thinners and give it at least 20 minutes to dry. Apply masking tape where necessary. 2 Apply 2 coats of Sherif's Stone with the 50mm

brush. Allow each coat to dry completely and wait 20-30 minutes before doing the next step. 3 Stir the Charm Silver well before you paint it over the Sherif's Stone. Also stir during use.

4 Apply 2–3 coats and give the last layer about 4 hours to dry. 5 Moisten a clean piece of mutton cloth with water and squeeze out any excess moisture. Stir the Antique Glaze well. Dip the 38mm brush in the Antique Glaze and paint small areas at a time, especially in the grooves. Immediately rub with the damp cloth to blend the glaze into the silver background; use more or less glaze, depending on your personal preference.